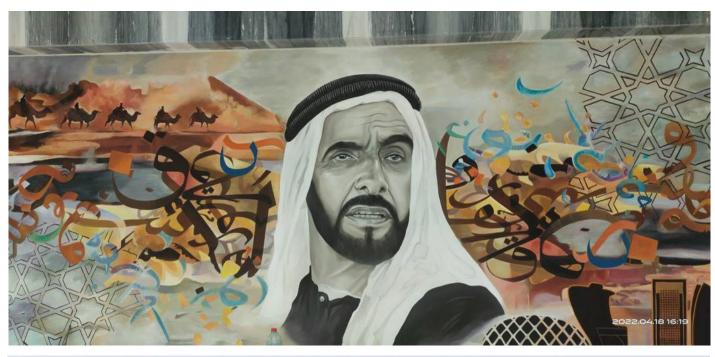

### MURAL PAINTING

Whether you want to test out a subtle design or go big and bold, there's an idea for you here. At ArtHub Interiors, we are ready to copy our mural painting skills to your walls without losing the comforting vibe of the room. All our mural painting experts are dedicated to putting their hard work to serve you in the best way possible with more creativity.

#### THEME PAINTING

When it comes to theme painting, no one else has more to offer! Need to customize? We can! We are specialists in delivering the customized theme paintings with a great perfection and exceptional customer service. Our dedicated artists can find a solution for every taste and budget.

# CALLIGRAPHY AND LOGO DESIGN