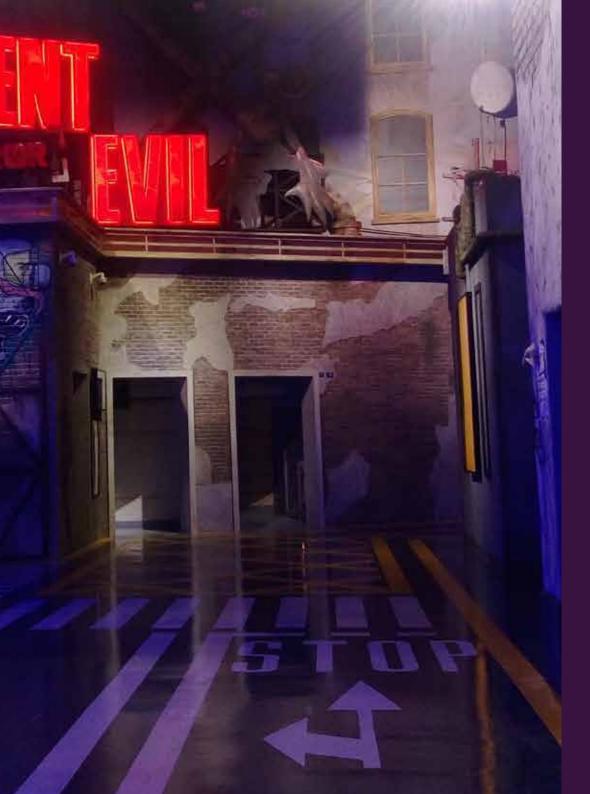

#### THEME PAINTING

When it comes to theme painting, no one else has more to offer! Need to customize? We can! We are specialists in delivering the customized theme paintings with a great perfection and exceptional customer service. Our dedicated artists can find a solution for every taste and budget.

#### GRAFFITI PAINTING

Our graffiti painters will deliver an incredible expertise to every step of a project, from careful planning to the final coat of paint. At ArtHub Interiors, we have a team of graffiti and street artists who are ready to work on commissioned art anonymously. All artists are carefully screened, experienced professionals with the proven ability to execute any project while staying true to their authentic styles.