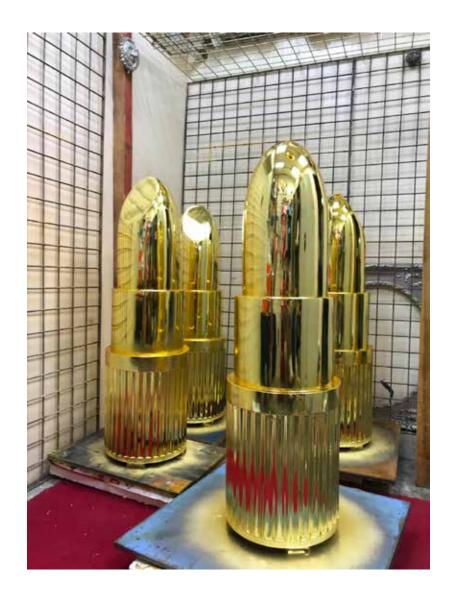

## **SCULPTURES**

A form of art in which hard or plastic materials are worked into three-dimensional forms. Design can take the form of freestanding objects, reliefs on surfaces, or environments ranging from tableaux to environments that encompass the spectator. Various media may be used, such as clay, wax, stone, metal, fabric, glass, wood, plaster, rubber, and random "found" objects. The materials may be carved, modeled, molded, cast, wrought, welded, sewn, assembled, or otherwise shaped.