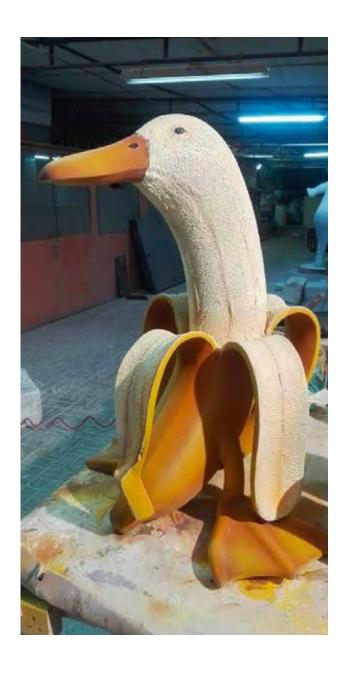

## **SCULPTURES**

A form of art in which hard or plastic materials are worked into three-dimensional forms. Design can take the form of freestanding objects, reliefs on surfaces, or environments ranging from tableaux to environments that encompass the spectator. Various media may be used, such as clay, wax, stone, metal, fabric, glass, wood, plaster, rubber, and random "found" objects. The materials may be carved, modeled, molded, cast, wrought, welded, sewn, assembled, or otherwise shaped.