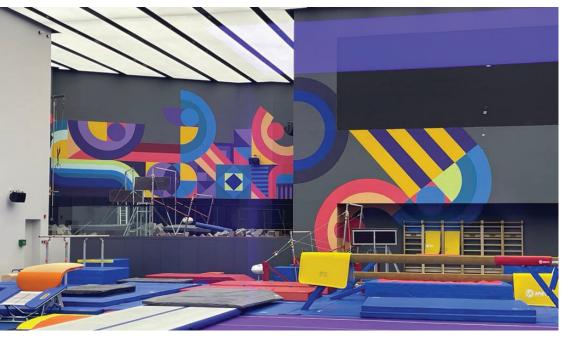

### MURAL PAINTING

Whether you want to test out a subtle design or go big and bold, there's an idea for you here. At ArtHub Interiors, we are ready to copy our mural painting skills to your walls without losing the comforting vibe of the room. All our mural painting experts are dedicated to putting their hard work to serve you in the best way possible with more creativity.

#### THEME PAINTING

When it comes to theme painting, no one else has more to offer! Need to customize? We can! We are specialists in delivering the customized theme paintings with a great perfection and exceptional customer service. Our dedicated artists can find a solution for every taste and budget.

#### GRAFFITI PAINTING

Our graffiti painters will deliver an incredible expertise to every step of a project, from careful planning to the final coat of paint. At ArtHub Interiors, we have a team of graffiti and street artists who are ready to work on commissioned art anonymously. All artists are carefully screened, experienced professionals with the proven ability to execute any project while staying true to their authentic styles.