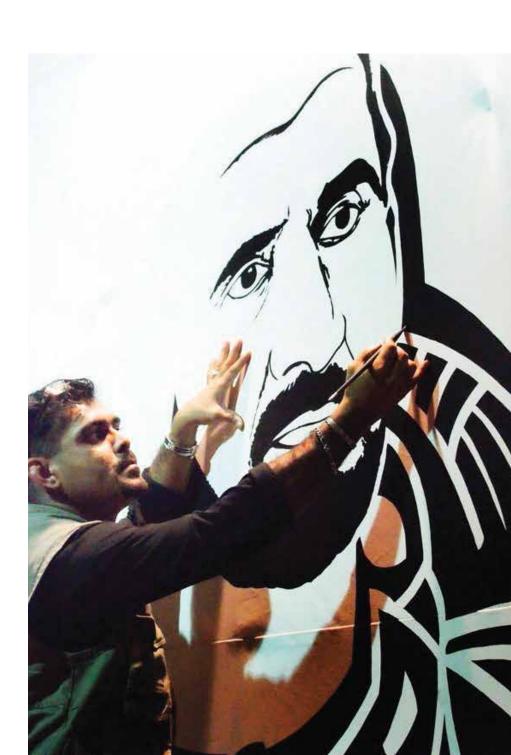

### MURAL PAINTING

Whether you want to test out a subtle design or go big and bold, there's an idea for you here. At ArtHub Interiors, we are ready to copy our mural painting skills to your walls without losing the comforting vibe of the room. All our mural painting experts are dedicated to putting their hard work to serve you in the best way possible with more creativity.

#### THEME PAINTING

When it comes to theme painting, no one else has more to offer! Need to customize? We can! We are specialists in delivering the customized theme paintings with a great perfection and exceptional customer service. Our dedicated artists can find a solution for every taste and budget.