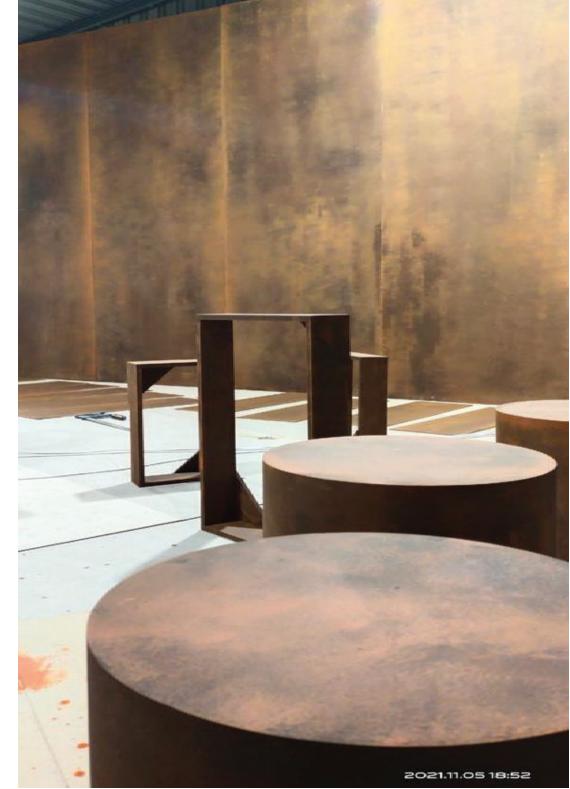

## **SCULPTURES**

A form of art in which hard or plastic materials are worked into three-dimensional forms. Design can take the form of freestanding objects, reliefs on surfaces, or environments ranging from tableaux to environments that encompass the spectator. Various media may be used, such as clay, wax, stone, metal, fabric, glass, wood, plaster, rubber, and random "found" objects. The materials may be carved, modeled, molded, cast, wrought, welded, sewn, assembled, or otherwise shaped.