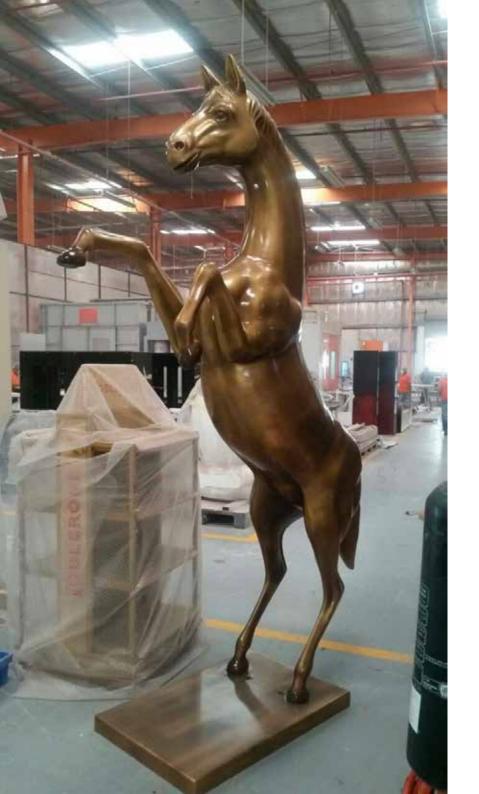

## **SCULPTURES**

A form of art in which hard or plastic materials are worked into three-dimensional forms. Design can take the form of freestanding objects, reliefs on surfaces, or environments ranging from tableaux to environments that encompass the spectator. Various media may be used, such as clay, wax, stone, metal, fabric, glass, wood, plaster, rubber, and random "found" objects. The materials may be carved, modeled, molded, cast, wrought, welded, sewn, assembled, or otherwise shaped.