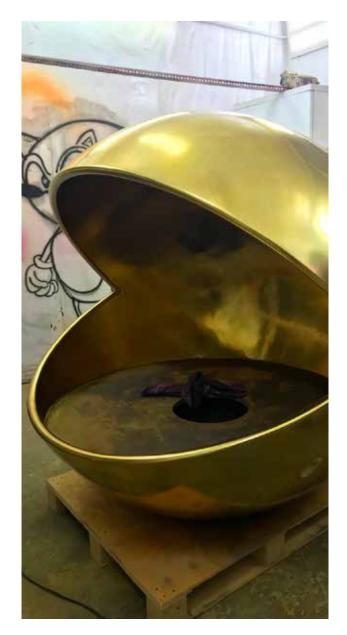

## **SCULPTURES**

A form of art in which hard or plastic materials are worked into three-dimensional forms. Design can take the form of freestanding objects, reliefs on surfaces, or environments ranging from tableaux to environments that encompass the spectator. Various media may be used, such as clay, wax, stone, metal, fabric, glass, wood, plaster, rubber, and random "found" objects. The materials may be carved, modeled, molded, cast, wrought, welded, sewn, assembled, or otherwise shaped.