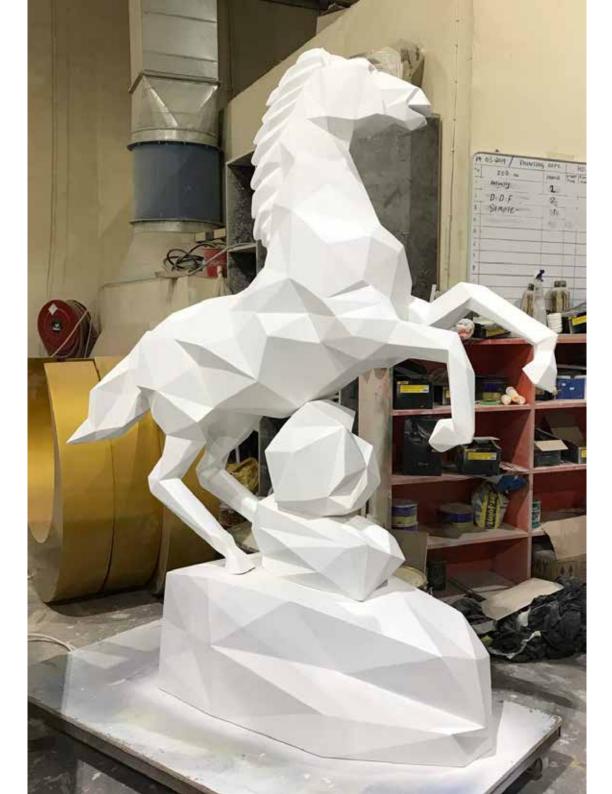

## **SCULPTURES**

A form of art in which hard or plastic materials are worked into three-dimensional forms. Design can take the form of freestanding objects, reliefs on surfaces, or environments ranging from tableaux to environments that encompass the spectator. Various media may be used, such as clay, wax, stone, metal, fabric, glass, wood, plaster, rubber, and random "found" objects. The materials may be carved, modeled, molded, cast, wrought, welded, sewn, assembled, or otherwise shaped.