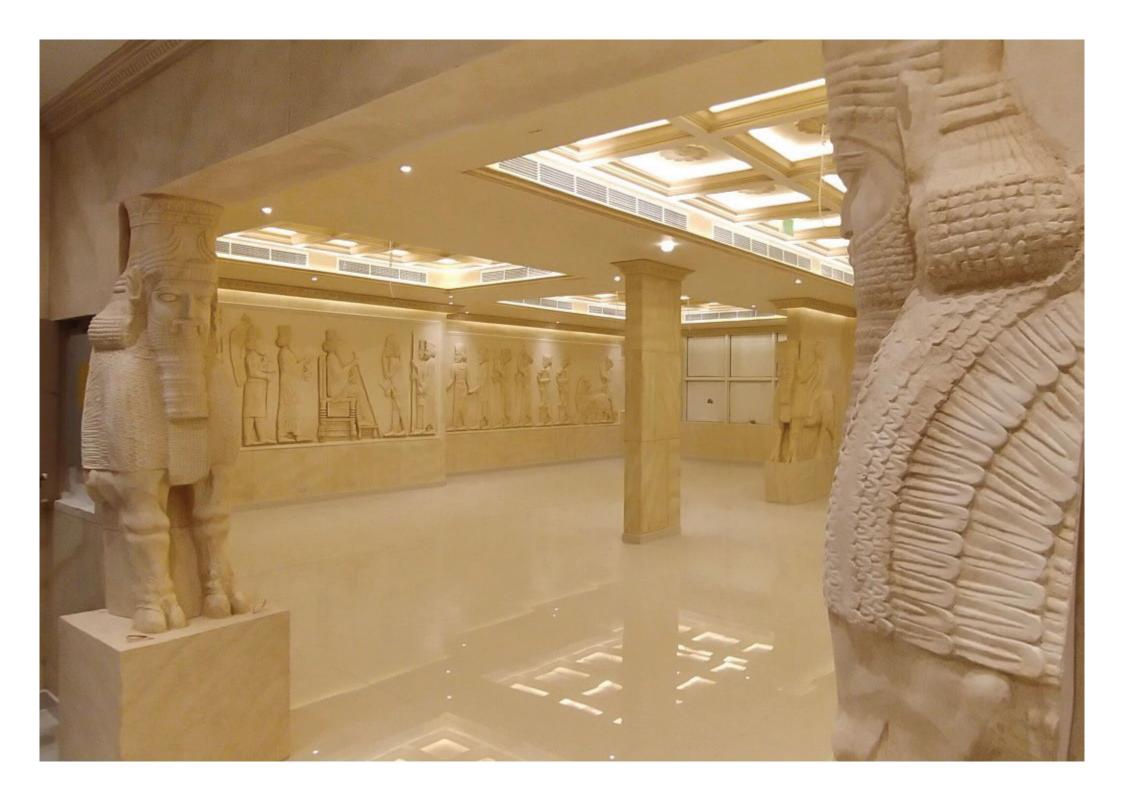

### **FINE ARTS**

No matter the size or budget, at Art Hub Interiors everything is possible. Our skilled experts can create an innovative fine arts design plan for your room. Yeah! We can assist you in finding the perfect piece of fine arts to compliment your existing décor within your budget. Our artists hold a range of enormous depth, discipline and talent that makes us the most attractive art hub in the world.

## **SCULPTURES**

A form of art in which hard or plastic materials are worked into three-dimensional forms. Design can take the form of freestanding objects, reliefs on surfaces, or environments ranging from tableaux to environments that encompass the spectator. Various media may be used, such as clay, wax, stone, metal, fabric, glass, wood, plaster, rubber, and random "found" objects. The materials may be carved, modeled, molded, cast, wrought, welded, sewn, assembled, or otherwise shaped.