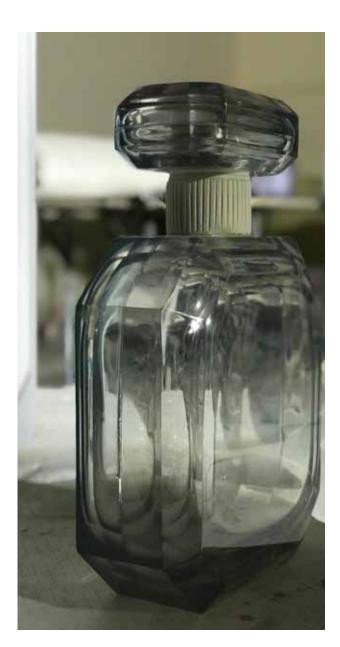

## **SCULPTURES**

A form of art in which hard or plastic materials are worked into three-dimensional forms. Design can take the form of freestanding objects, reliefs on surfaces, or environments ranging from tableaux to environments that encompass the spectator. Various media may be used, such as clay, wax, stone, metal, fabric, glass, wood, plaster, rubber, and random "found" objects. The materials may be carved, modeled, molded, cast, wrought, welded, sewn, assembled, or otherwise shaped.